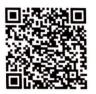

Scanning this code takes you directly to the State Bar of Texas MCLE reporting tool with information for this course automatically filled in.

For an attorney to report your attendance, simply scan the code, log in, certify that the requested credit is correct, and click submit.

Click on this link to create or download a QR barcode of different sizes, go to: https://www.texasbar.com/gr?crs=174216385