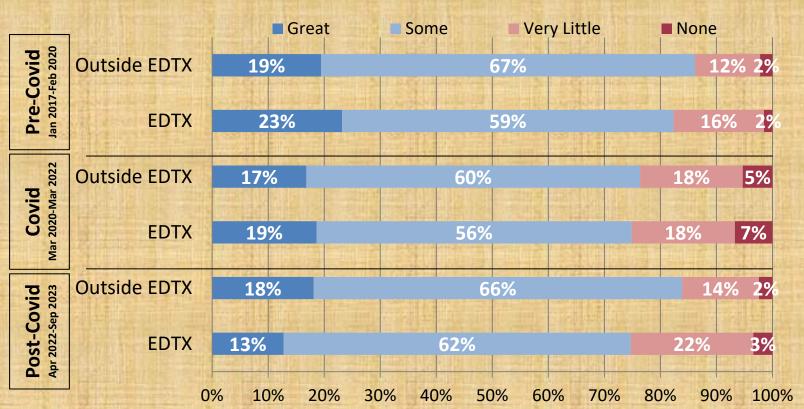

## **Juror Opinions**

EDTX Compared to Venues Outside of EDTX Pre-Covid to Post-Covid Comparisons

The following information has been compiled by JuryScope in working with mock jurors between January 2017 and September 2023.

## How much confidence do you have in the courts and legal system?