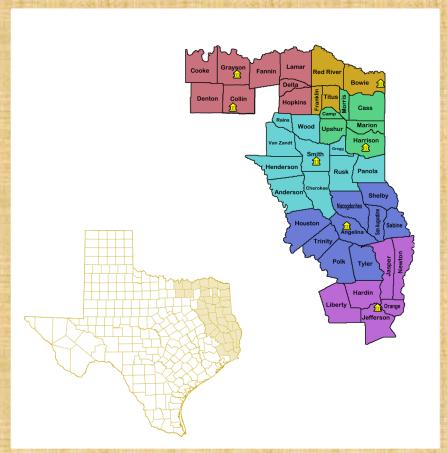

## **6 Divisions of Eastern District of Texas**

## **Beaumont**

- Liberty
- > Hardin
- > Jefferson
- Orange
- Jasper
- Newton

## **Tyler**

- > Rains
- > Wood
- > Van Zandt
- > Henderson
- > Smith
- ➢ Gregg
- > Anderson
- > Cherokee
- > Rusk
- > Panola

#### Lufkin

- > Houston
- > Trinity
- > Polk
- > Tyler
- Angelina
- Nacogdoches
- Shelby
- Sabine
- San Augustine

## Marshall

- > Cass
- > Morris
- > Camp
- Upshur
- > Marion
- > Harrison

## Sherman

- Cooke
- > Denton
- > Collin
- Grayson
- > Fannin
- > Lamar
- Delta
- > Hopkins

## **Texarkana**

- > Franklin
- Bowie
- > Titus
- > Red River

## **Population of EDTX Divisions**

Beaumont - 540,103

**Lufkin** - 303,107

Marshall - 175,341

Sherman - 2,361,959

Texarkana - 145,403

Tyler - 749,630