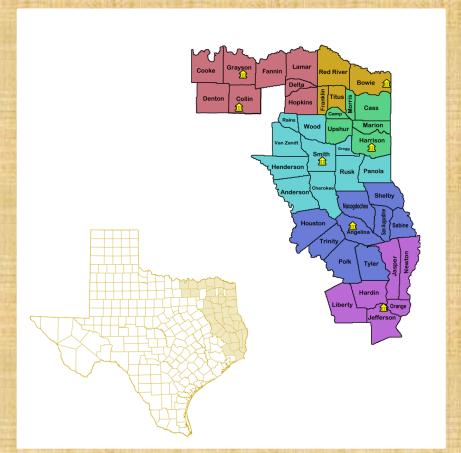

## **6 Divisions of Eastern District of Texas**

## **Beaumont**

- Liberty
- > Hardin
- > Jefferson
- Orange
- Jasper
- Newton

## **Tyler**

- > Rains
- > Wood
- > Van Zandt
- > Henderson
- > Smith
- ➢ Gregg
- > Anderson
- > Cherokee
- > Rusk
- > Panola

#### Lufkin

- > Houston
- > Trinity
- > Polk
- > Tyler
- Angelina
- Nacogdoches
- Shelby
- Sabine
- San Augustine

## Marshall

- > Cass
- > Morris
- > Camp
- Upshur
- > Marion
- > Harrison

## Sherman

- Cooke
- > Denton
- > Collin
- Grayson
- > Fannin
- > Lamar
- Delta
- > Hopkins

## **Texarkana**

- > Franklin
- Bowie
- > Titus
- > Red River

## **Population of EDTX Divisions**

Beaumont - 540,103

**Lufkin** - 303,107

Marshall - 175,341

Sherman - 2,361,959

Texarkana - 145,403

Tyler - 749,630