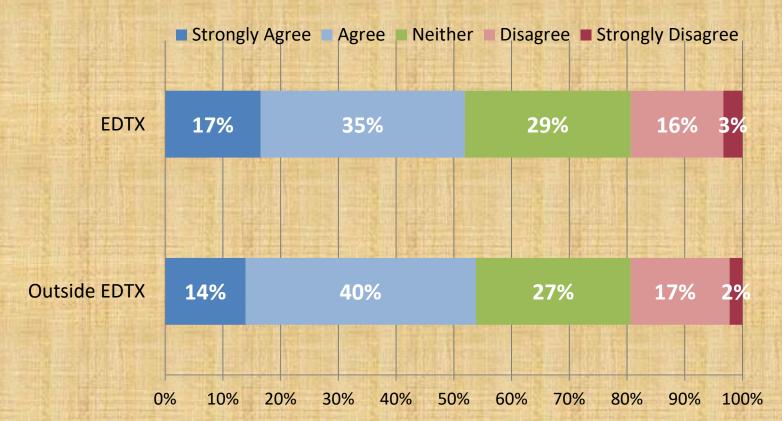

## **Juror Opinions**

EDTX Compared to Venues Outside of EDTX Pre-Covid to Post-Covid Comparisons

The following information has been compiled by JuryScope in working with mock jurors between January 2017 and September 2023.

## The larger a company, the less I trust it.