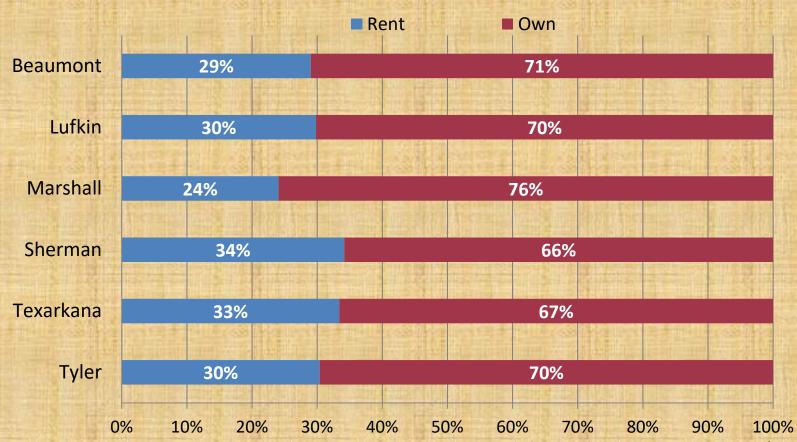

ge
- Jasper
- Newton

## **Tyler**

- > Rains
- > Wood
- > Van Zandt
- > Henderson
- > Smith
- ➢ Gregg
- > Anderson
- > Cherokee
- > Rusk
- > Panola

#### Lufkin

- > Houston
- > Trinity
- > Polk
- > Tyler
- Angelina
- Nacogdoches
- Shelby
- Sabine
- San Augustine

## Marshall

- > Cass
- > Morris
- > Camp
- Upshur
- > Marion
- > Harrison

## Sherman

- Cooke
- > Denton
- > Collin
- Grayson
- > Fannin
- > Lamar
- Delta
- > Hopkins

## **Texarkana**

- > Franklin
- Bowie
- > Titus
- > Red River



## **Population of EDTX Divisions**



Beaumont - 540,103

**Lufkin** - 303,107

Marshall - 175,341

Sherman - 2,361,959

Texarkana - 145,403

Tyler - 749,630



## **Ethnicity**





## **Level of Education**





## **Median Household Income**

## **Per Capita Income**



## **Home Ownership**





## **Juror Opinions**

# EDTX Compared to Venues Outside of EDTX

The following information has been compiled by JuryScope in working with mock jurors between April 2011 and September 2023.



## How much confidence do you have in the courts and legal system?





## A legal case must have some merit if it is not settled before trial.





## The larger a company, the less I trust it.





# An important function of juries in America is to send messages to corporations to improve their behavior.





# Individuals or small businesses have little chance of protecting their interests when they conflict with powerful groups or large corporations.





## **Juror Opinions**

EDTX Compared to Venues Outside of EDTX Pre-Covid to Post-Covid Comparisons

The following information has been comp