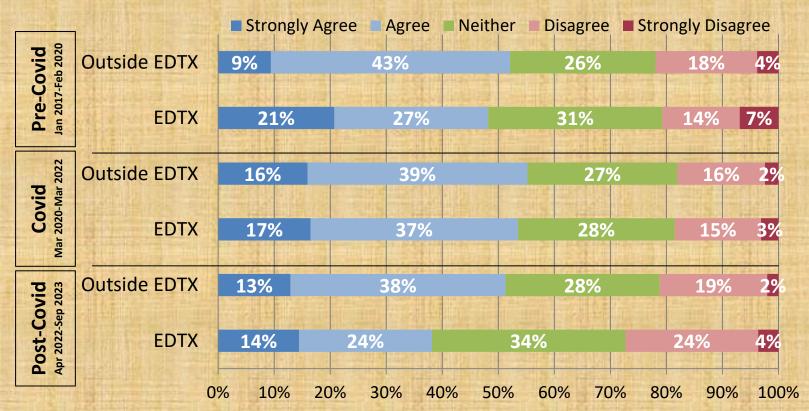

## **Juror Opinions**

EDTX Compared to Venues Outside of EDTX Pre-Covid to Post-Covid Comparisons

The following information has been compiled by JuryScope in working with mock jurors between January 2017 and September 2023.

## An important function of juries in America is to send messages to corporations to improve their behavior.