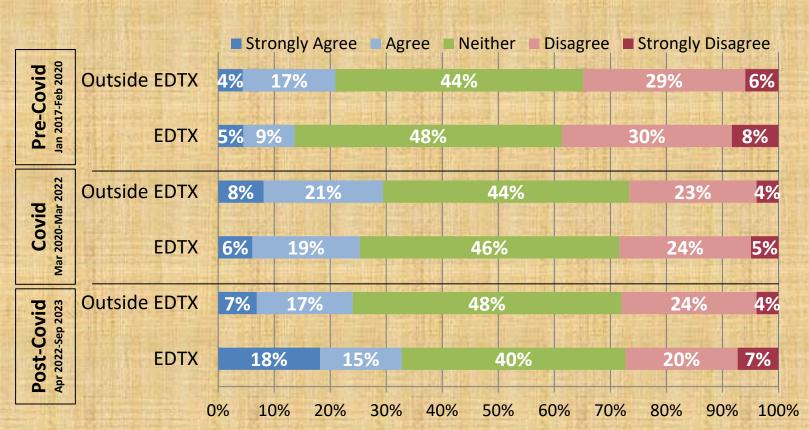

## **Juror Opinions**

EDTX Compared to Venues Outside of EDTX Pre-Covid to Post-Covid Comparisons

The following information has been compiled by JuryScope in working with mock jurors between January 2017 and September 2023.

## The larger a company, the less I trust it.