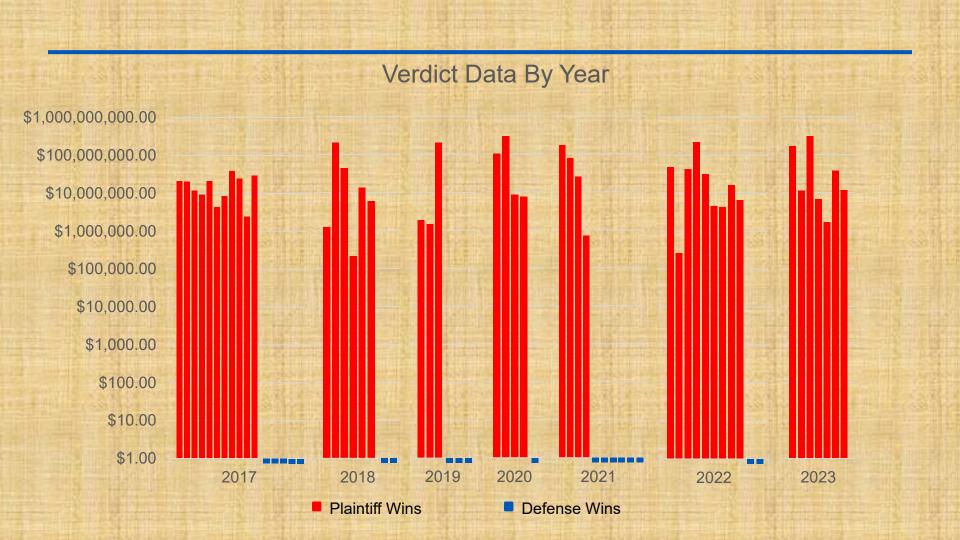

g their interests when they conflict with powerful groups or large corporations.





## **Juror Opinions**

EDTX Compared to Venues Outside of EDTX Pre-Covid to Post-Covid Comparisons

The following information has been compiled by JuryScope in working with mock jurors between January 2017 and September 2023.



## How much confidence do you have in the courts and legal system?





## A legal case must have some merit if it is not settled before trial.





## The larger a company, the less I trust it.





## An important function of juries in America is to send messages to corporations to improve their behavior.





# Individuals or small businesses have little chance of protecting their interests when they conflict with powerful groups or large corporations.





# **Verdict Data**