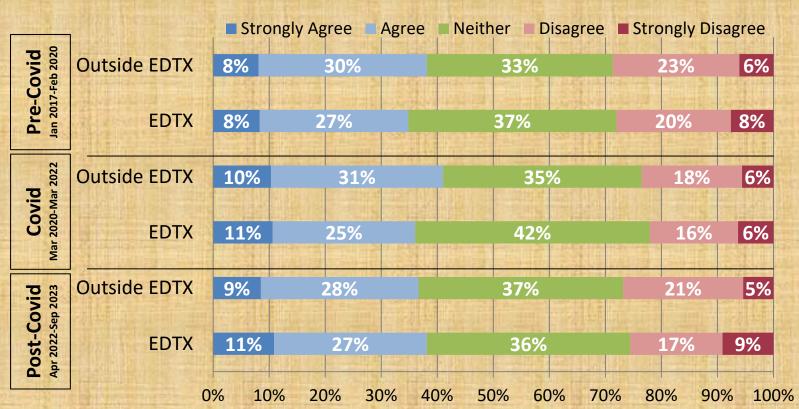

## **Juror Opinions**

EDTX Compared to Venues Outside of EDTX Pre-Covid to Post-Covid Comparisons

The following information has been compiled by JuryScope in working with mock jurors between January 2017 and September 2023.

# Individuals or small businesses have little chance of protecting their interests when they conflict with powerful groups or large corporations.