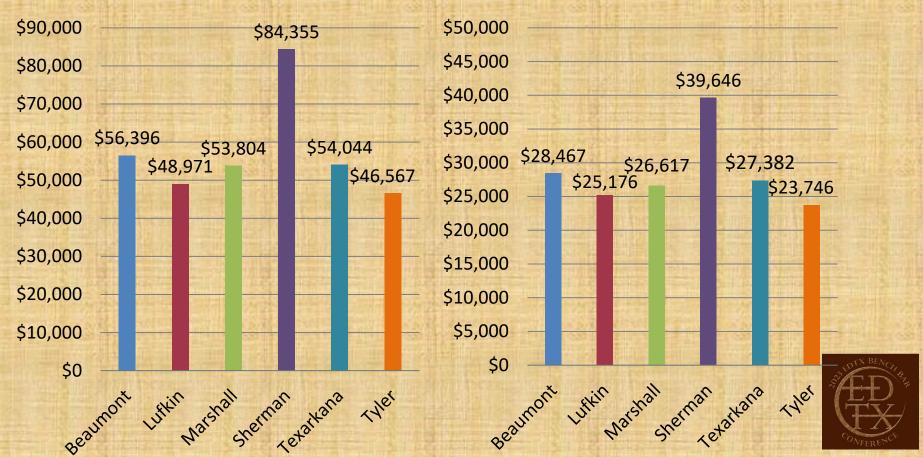

rdin
- > Jefferson
- Orange
- Jasper
- Newton

## **Tyler**

- > Rains
- > Wood
- > Van Zandt
- > Henderson
- > Smith
- ➢ Gregg
- > Anderson
- > Cherokee
- > Rusk
- > Panola

#### Lufkin

- > Houston
- > Trinity
- > Polk
- > Tyler
- Angelina
- Nacogdoches
- Shelby
- Sabine
- San Augustine

## Marshall

- > Cass
- > Morris
- > Camp
- Upshur
- > Marion
- > Harrison

## Sherman

- Cooke
- > Denton
- > Collin
- Grayson
- > Fannin
- > Lamar
- Delta
- > Hopkins

## **Texarkana**

- > Franklin
- Bowie
- > Titus
- > Red River



## **Population of EDTX Divisions**



Beaumont - 540,103

**Lufkin** - 303,107

Marshall - 175,341

Sherman - 2,361,959

Texarkana - 145,403

Tyler - 749,630



## **Ethnicity**





## **Level of Education**





## **Median Household Income**

## **Per Capita Income**



## **Home Ownership**





## **Juror Opinions**

# EDTX Compared to Venues Outside of EDTX

The following information has been compiled by JuryScope in working with mock jurors between April 2011 and September 2023.



## How much confidence do you have in the courts and legal system?





## A legal case must have some merit if it is not settled before trial.





## The larger a company, the less I trust it.





# An important function of juries in America is to send messages to corporations to improve their behavior.





# Individuals or small businesses have little chance of protecting their interests when they conflict with powerful groups or large corporations.





## **Juror Opinions**

EDTX Compared to Venues Outside of EDTX Pre-Covid to Post-Covid Comparisons

The following