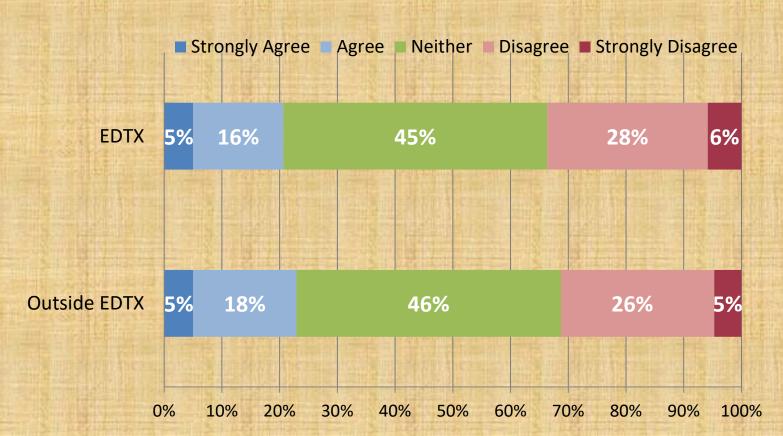

## **Juror Opinions**

EDTX Compared to Venues Outside of EDTX Pre-Covid to Post-Covid Comparisons

The following information has been compiled by JuryScope in working with mock jurors between January 2017 and September 2023.

## How much confidence do you have in the courts and legal system?