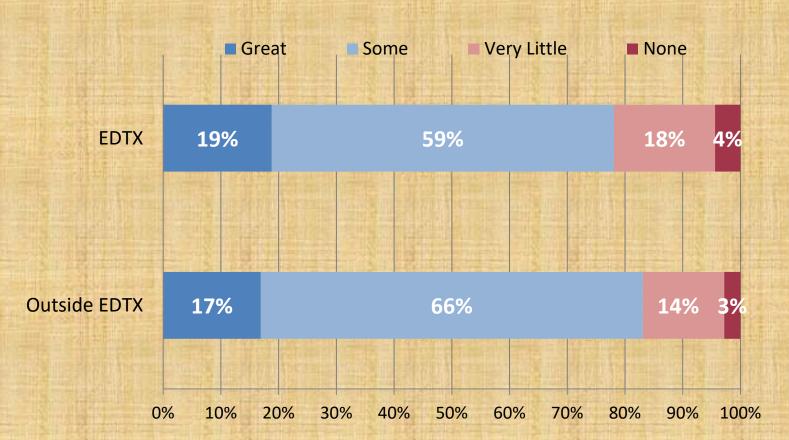

## **Juror Opinions**

# EDTX Compared to Venues Outside of EDTX

The following information has been compiled by JuryScope in working with mock jurors between April 2011 and September 2023.

## How much confidence do you have in the courts and legal system?