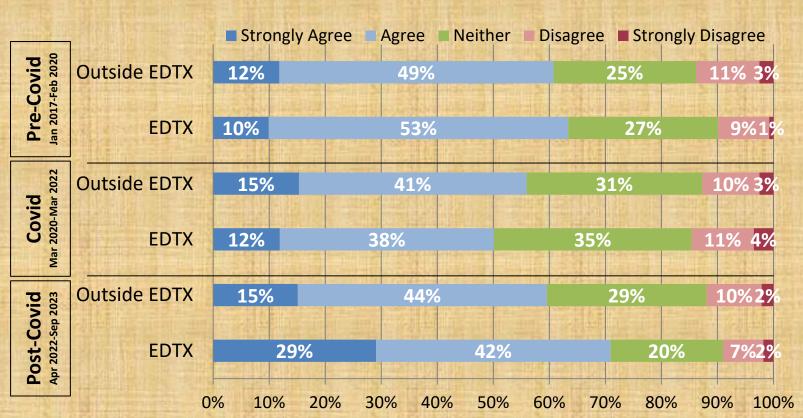

## **Juror Opinions**

EDTX Compared to Venues Outside of EDTX Pre-Covid to Post-Covid Comparisons

The following information has been compiled by JuryScope in working with mock jurors between January 2017 and September 2023.

## How much confidence do you have in the courts and legal system?